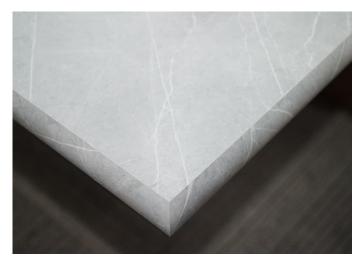

#### Bullnose:

Provides a realistic, rounded edge that complements stone patterns beautifully.