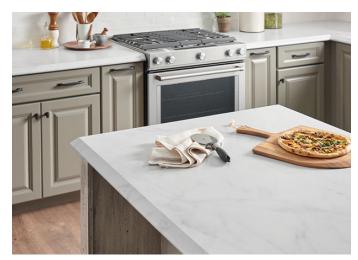

## Ogee:

Elevates the luxury of any surface, especially when paired with stunning 180fx® laminate patterns.