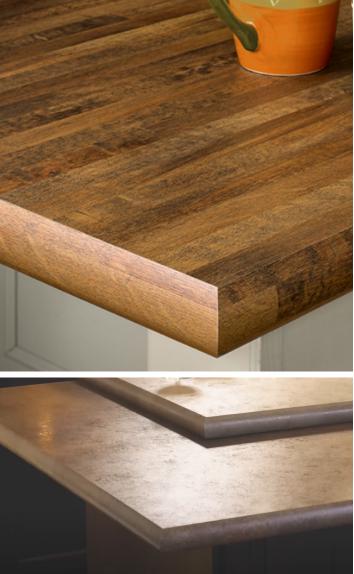

## L.E. Smith Company -Crescent Edge Laminate Profile

Elevate your kitchen or bath design with the Crescent Edge from L.E. Smith Company, offering the perfect blend of style and affordability. The Crescent Edge mimics the elegant "bullnose" granite edge, providing a soft curve that enhances any countertop.

Made from durable MDF and covered in high-quality Wilsonart® laminate, this edge detail eliminates unsightly brown seam lines, transforming ordinary surfaces into stunning architectural elements. Ideal for countertops, tables, desks, and reception counters, the Crescent Edge adds a beautiful finishing touch that's both practical and cost-effective.