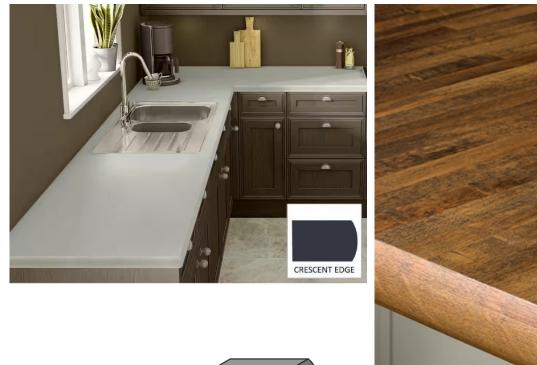

## L.E. Smith Company -Crescent Edge Laminate Profile

Elevate your kitchen or bath design with the Crescent Edge from L.E. Smith Company, offering the perfect blend of style and affordability. The Crescent Edge mimics the elegant "bullnose" granite edge, providing a soft curve that enhances any countertop.

Made from durable MDF and covered in high-quality Wilsonart® laminate, this edge detail eliminates unsightly brown seam lines, transforming ordinary surfaces into stunning architectural elements. Ideal for countertops, tables, desks, and reception counters, the Crescent Edge adds a beautiful finishing touch that's both practical and cost-effective.