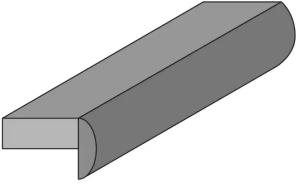

## L.E. Smith Company -Crescent Edge Laminate Profile

Elevate your kitchen or bath design with the Crescent Edge from L.E. Smith Company, offering the perfect blend of style and affordability. The Crescent Edge mimics the elegant "bullnose" granite edge, providing a soft curve that enhances any countertop.

Made from durable MDF and covered in high-quality Wilsonart® laminate, this edge detail eliminates unsightly brown seam lines, transforming ordinary surfaces into stunning architectural elements. Ideal for countertops, tables, desks, and reception counters, the Crescent Edge adds a beautiful finishing touch that's both practical and cost-effective.