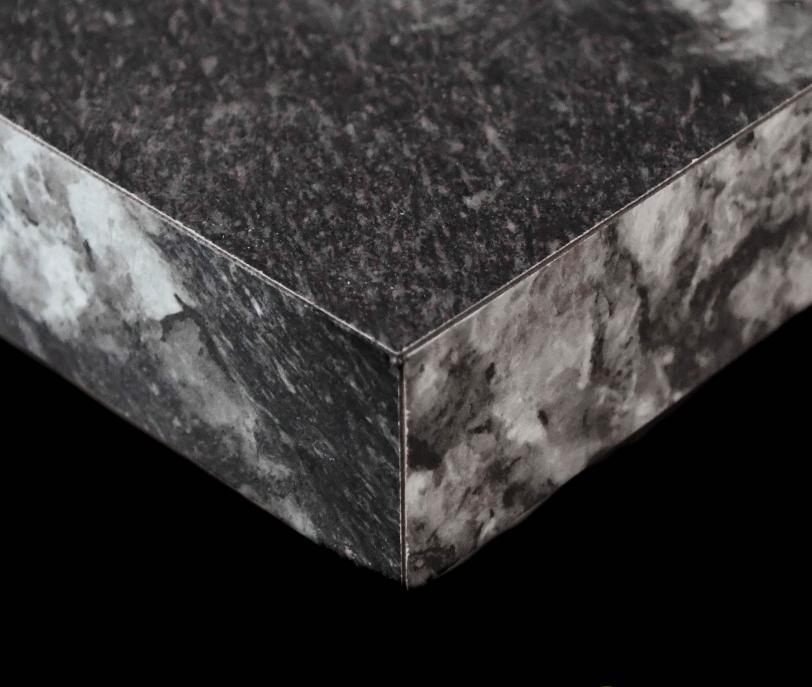

# Classic/Self Edge

The traditional self-edge profile is both clean and crisp. The perfect 90° profile is a timeless original, desirable in both Commercial and Residential settings. L.E. Smith has the ability to customize self edge countertops into even the most difficult of designs. (meets AWI specs)

#### **Features**

- Meets AWI specifications for a truly custom look
- 4" tall 3/4" thick set on backsplash included with every top for easy installation
- Customization allows for almost endless possibilities
- Standard depts 25 ¼" and 22 ¼" standard sizes but custom depths available as standards (refer to Price List)
- Customizable bar and no-back depths available as standards (refer to Price List)