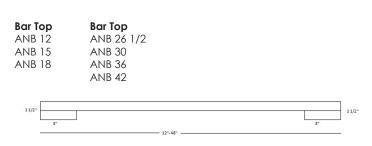

# Classic/Self Edge

The traditional self-edge profile is both clean and crisp. The perfect 90° profile is a timeless original, desirable in both Commercial and Residential settings. L.E. Smith has the ability to customize self edge countertops into even the most difficult of designs. (meets AWI specs)

## Classic/Self Edge



#### **Features**

- Meets AWI specifications for a truly custom look
- 4" tall 3/4" thick set on backsplash included with every top for easy installation
- Customization allows for almost endless possibilities
- Standard depts 25 ¼" and 22 ¼" standard sizes but custom depths available as standards (refer to Price List)
- Customizable bar and no-back depths available as standards (refer to Price List)







#### Flat Deck Top ANF 22 1/2 ANF 25 1/4 ANF 26 1/2 ANF 30 ANF 36 ANF 42



### **Exceptional quality laminate surfaces**

For over 70 years, The L.E. Smith Company has worked hard to become one of the best laminate countertop manufacturers in the country. Today, that commitment is as strong as ever.

In addition to offering exceptional quality products, we are also committed to helping you improve profitability. A partnership with L.E. Smith means that you can focus on your highest profit return areas while we handle your laminate surface needs.