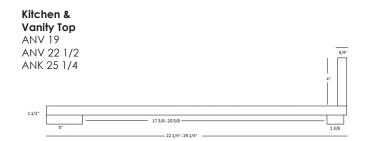

#### **Features**

- Meets AWI specifications for a truly custom look
- 4" tall 3/4" thick set on backsplash included with every top for easy installation
- Customization allows for almost endless possibilities
- Standard depts 25 ¼" and 22 ¼" standard sizes but custom depths available as standards (refer to Price List)
- Customizable bar and no-back depths available as standards (refer to Price List)