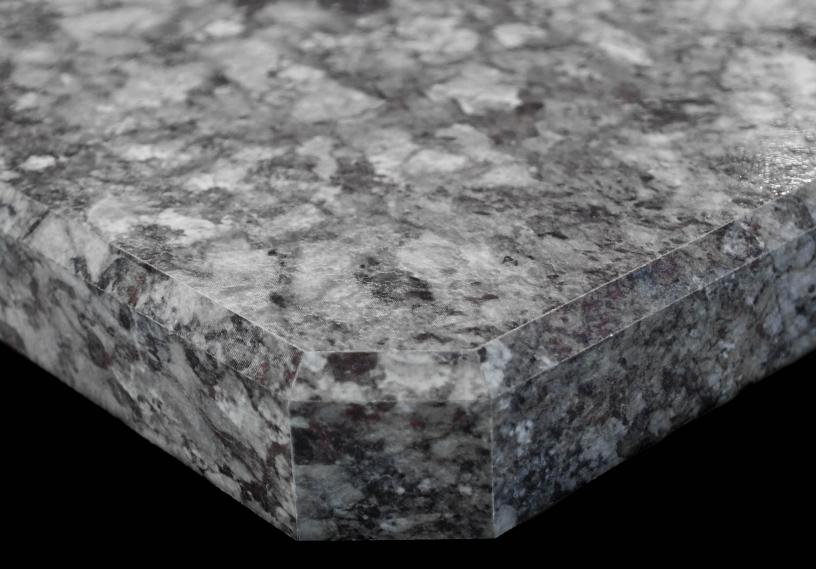

## Bevel Edge

The Bevel 45° Edge profile adds dimensional beauty and character to any countertop. Both simple and elegant, The Bevel 45° edge creates a distinct and chiseled appearance that is perfect for residential applications.

## BEVEL EDGE