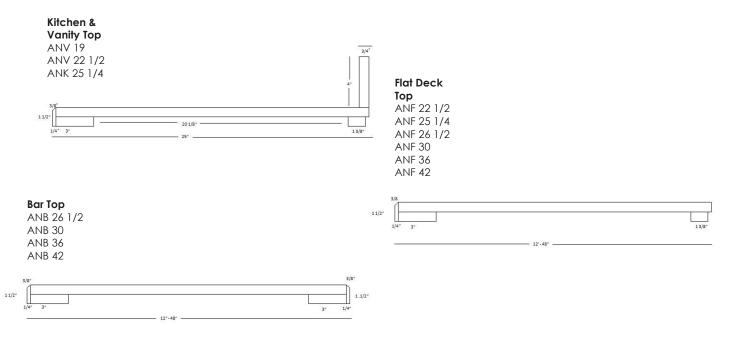

## Features

- Standard substrate is 3/4" industrial-grade particleboard, available in 8', 10', and 12' lengths
- Standard postformed-grade laminate with a thickness of 0.042" + 0.002" 0.008"
- Both standard and special styles and sizes are suitable for all residential, commercial, institutional, or lightindustrial applications
- Available as an environmentally friendly EOcountertop