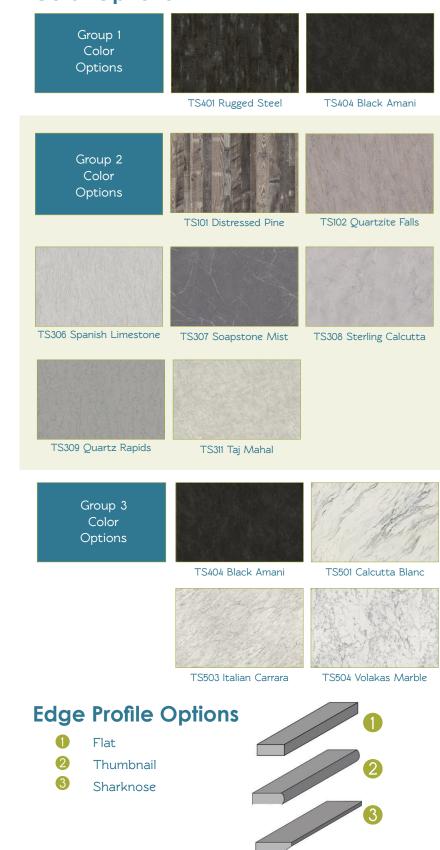

#### **Color Options**

THE

SMITH

makes them ideal for use in single-family & multifamily builds, commercial, hospitality, retail and office furniture applications.
Affordably luxury - Priced below entry-level granite and able to accommodate undermount sinks

# THINSCAPE™

| Wilsonart® THINSCAPE™ Performance Tops |         |           |         |  |
|----------------------------------------|---------|-----------|---------|--|
| Description                            | Group 1 | Group 3/4 | Group 5 |  |
|                                        |         |           |         |  |
|                                        |         |           |         |  |