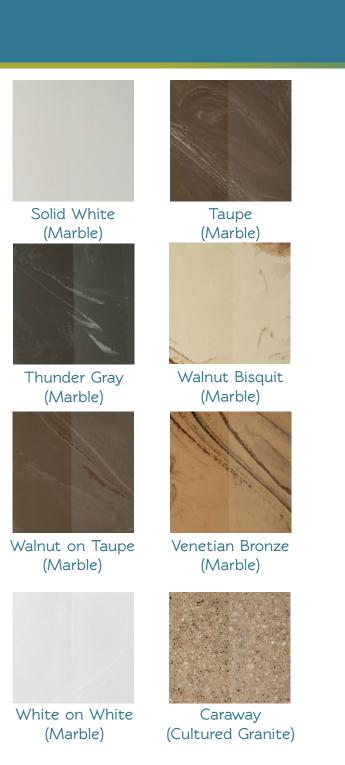

## **Custom Cultured Program Marble & Granite Colors**

\*Custom colors available - Not limited to colors displayed \*\*Veining in colors may vary from sample to final product

(Marble)

Sand White

(Marble)